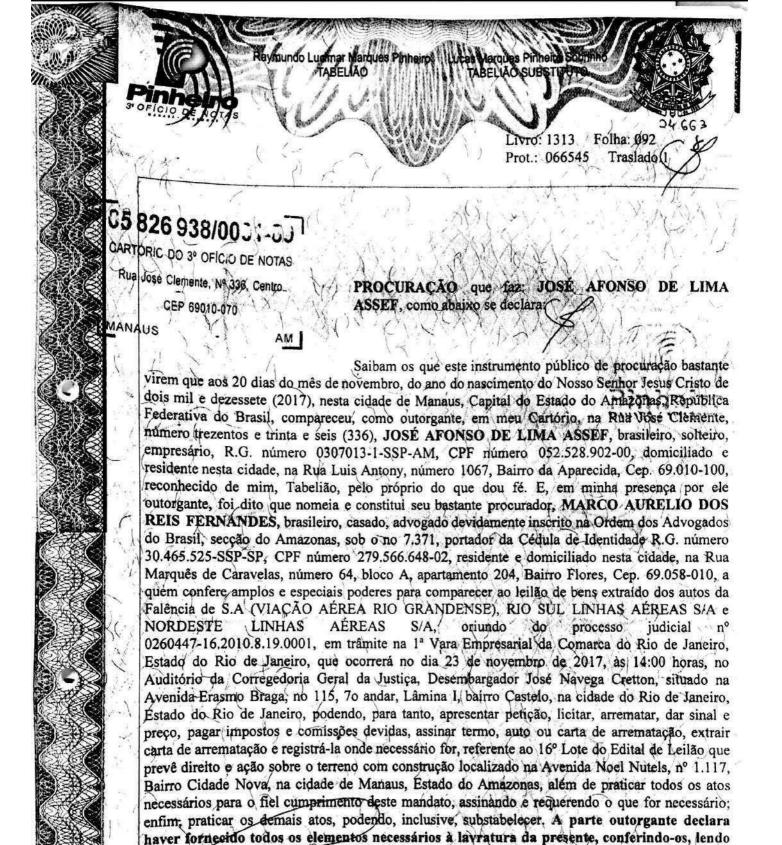

PODER JUDICIÁRIO ESTADO DO RIO DE JANEIRO

# TRIBUNAL DE JUSTIÇA

|                                         | 47-16.2010.8.19.0001                                   | 13/08/2010 -<br>2º Offcid ¶i€9 |
|-----------------------------------------|--------------------------------------------------------|--------------------------------|
|                                         | a 1ª Vara Empresarial - Empresarial                    | Dep.                           |
|                                         | Empresários, Socied. Empresárias, Microempresas e Empr | resas de Peq. Porte -          |
|                                         | nto - Autofalência                                     |                                |
| meress:                                 | ALDO DE OLIVEIRA<br>ZEZUALDO DE CASTRO FREITAS         |                                |
| rrieress:                               | MARIA REGINA INÁCIA DA SILVA                           |                                |
| nteress:                                | 2H CONSULTORIA E AVALIAÇÕES LTDA                       |                                |
| Reqte:<br>Arremte:                      | IMOBILIARIA MONTE CARLO LTDA                           |                                |
| Adv:                                    | Antônio Vale Leite (Df004741)                          |                                |
| Accemte:                                | JOCENEA MOURA PINTO GARCIA                             |                                |
| Acv:                                    | Priscilla Pinto Garcia de Oliveira (Rj135882)          |                                |
| Arremte:                                | FLAMONVIT SERVIÇOS E INVESTIMENTOS LITDA.              |                                |
| A CV:                                   | Sandro Battaglia (Sp216774)                            |                                |
| Aca                                     | LOCAR LOCAÇÃO DE IMÓVEIS LTDA                          |                                |
| Jugar.                                  | Solange Marques Ouverney (Rj069171)                    |                                |
| ∖⊪Fal:                                  | M.F. DE S.A. (VIAÇÃO AÉREA RIO-GRANDENSE)              |                                |
| M Fal:                                  | M.F. DE NORDESTE LINHAS AÉREAS S.A.                    |                                |
| M Fal:                                  | M.F. DE RIO SUL LINHAS AÉREAS S.A.                     |                                |
| Admis Jud:                              | NOGUEIRA & BRAGANÇA ADVOGADOS ASSOCIADOS               |                                |
| $\mathcal{A}_{\mathcal{O}}(\mathbf{v})$ | Wagner Braganca (Rj109734)                             |                                |
| w.c.v.                                  | Fábio Nogueira Fernandes (Rj109339)                    |                                |
| Aciv:                                   | Bianca Souza Sant'anna (Rj109581)                      |                                |