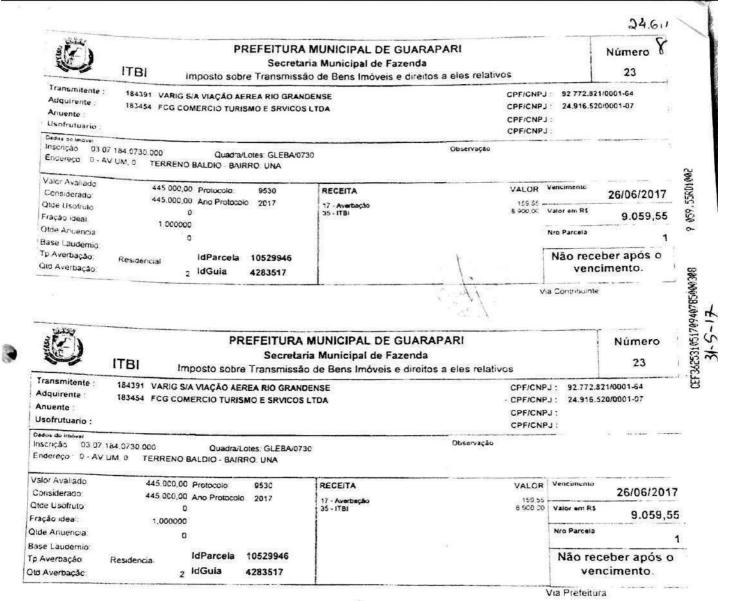

COMPROVANTE DE PAGAMENTO DE TRIBUTOS

DATA DO PAGAMENTO: 05/12/2016 HORA: 16:22:59
AGENCTA: 03426
AUTENTICAEAO: 844 TERMINAL: 105 SEQ: 01068
COD TRANS: 0801
EMPRESA/ORGAO: TJRJ
CODIGO DE BARRAS:
86630000004 53412853873
42016121621 10846138300
CODIGO DO TRIBUTO: 000000
VALOR PRINCIPAL: 453,41
VALOR DA MULTA: 9,90
VALOR DOS JUROS: 0,90
VALOR DOS DESCONTOS: 0,90
VALOR DO PAGAMENTO: 453,41

A transação acima foi realizada por meio do Canal Terminal Financeiro

453,41R C801

Este comprovante de pagamento devera ser guardado pera apresentação ao Orgão competente, quando requisitado

8803426 185 844 8512160

Alo Bradesco
SAC - Servico de Apoio ao Cliente
Cancelamentos, Reciamacoes e Informacoes
8800 704 8383
Deficiente Auditivo ou de Fala - 8800 722 9093
Atendimento 24 horas, 7 dias por semana





Estado do Rio de Janeiro Poder Judiciário Tribunal de Justiça Comarca da Capital Cartório da 1ª Vara Empresarial 1ª Vara Empresarial Erasmo Braga, 115 Lam. Central sala703CEP: 20020-903 - Centro - Rio de Janeiro - RJ Tel.: 3133 3735/3603 e-mail: cap01vemp@tjrj.jus.br

Nº do Ofício : 1311/2017/OF

Rio de Janeiro, 26 de outubro de 2017

Processo Nº: 0260447-16.2010.8.19.0001

Distribuição: 13/08/2010

Classe/Assunto: Falência de Empresários, Socied. Empresárias, Microempresas e Empresas de Peq.

Porte - Requerimento - Autofalência

Interessado: ALDO DE OLIVEIRA e outros Massa Falida: M.F. DE S.A. (VIAÇÃO AÉREA

RIO-GRANDENSE) e outros

Senhor Diretor,

Considerando os argumentos expostos pelo arrematente, conforme peça de fls.23.085/23.089 dos autos, em anexo, solicito a baixa de todos g