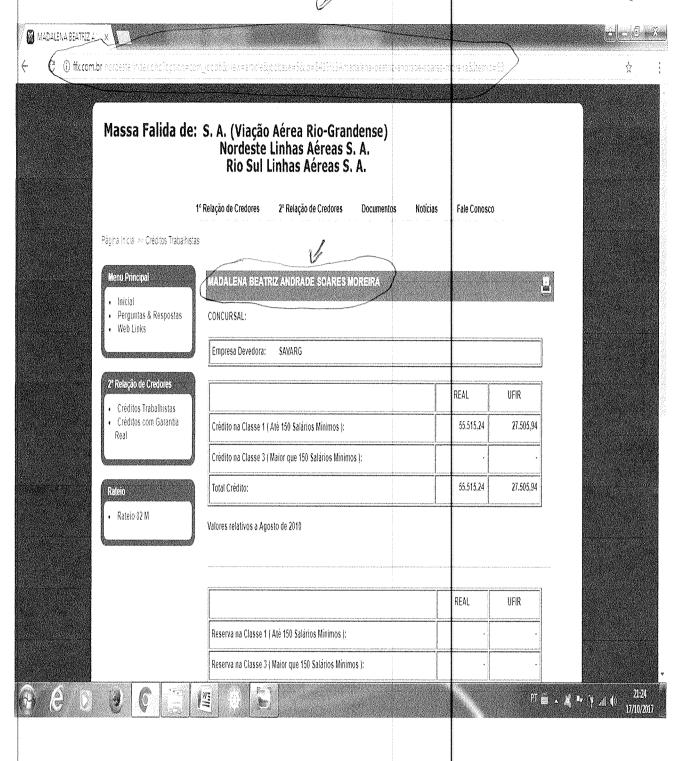

línico, e não indicam modificação do esquema terapêutico.

(\*) Técnica utilizada: Citrometria de Fluxo - Facscalibur - Multitest. A partir de agosto de 2008 foi implementado o marcador de leucócitos CD45+ para melhorar a qualidade dos testes para contagem dos linfócitos T CD3+, CD4+ e CD8+. Com esta marcação, pode-se identificar além dos monócitos e dos polimorfonucleares, a população linfocitária, que neste caso são as células alvo. Como no painel também há marcadores para as subpopulações T CD3+, CD4+ e CD8+, estabelece assim uma relação percentual entre estas células e os linfócitos totais (CD45+). Importante lembrar que o primeiro de liberado com control de liberado com contro resultado liberado com essa nova metodologia deverá ser analisado com cautela.

ELZA MITSUKO KURITA

Data





| 172017 | MA | DALENA BEATRIZ ANDRADE SOARES MOREIRA - Credores 2014 - Massa Falida da S. A | . Viação Aérea RioGrandense, Rio Sul e |
|--------|----|------------------------------------------------------------------------------|----------------------------------------|
|        |    | MADALENA BEATRIZ ANDRADE SOARES MORE                                         | IRA 7453.6                             |

|              | IVES the State from East to Constitute to the State of th |                                        | 24539     |
|--------------|---------------------------------------------------------------------------------------------------------------------------------------------------------------------------------------------------------------------------------------------------