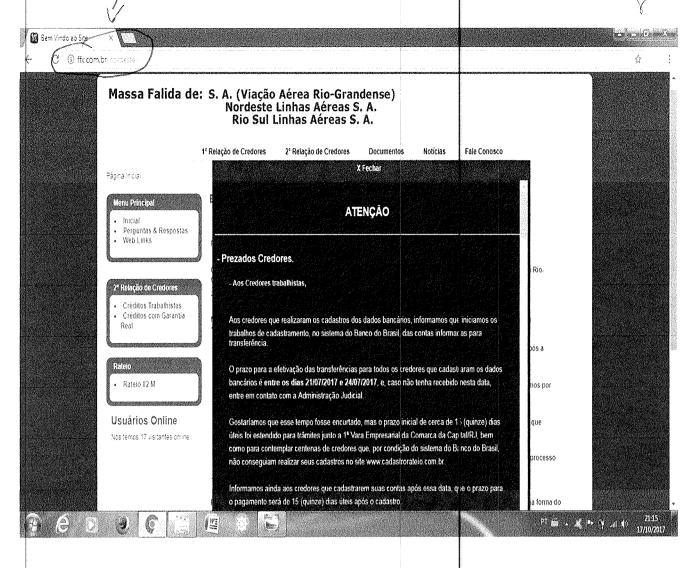

clínico, e não indicam modificação do esquema terapêutico.

(\*) Técnica utilizada: Citrometria de Fluxo - Facscalibur - Multitest. A partir de agosto de 2008 foi implementado o marcador de leucócitos CD45+ para melhorar a qualidade dos testes para contagem dos linfócitos T CD3+, CD4+ e CD8+. Com esta marcação, pode-se identificar além dos monócitos e dos polimorfonucleares, a população linfocitária, que neste caso são as células alvo. Como no painel também há marcadores para as subpopulações T CD3+, CD4+ e CD8+, estabelece assim uma relação percentual entre estas células e os linfócitos totais (CD45+). Importante lembrar que o primeiro de liberado com control de liberado com contro resultado liberado com essa nova metodologia deverá ser analisado com cautela.

ELZA MITSUKO KURITA

Data





| 172017 | MA | DALENA BEATRIZ ANDRADE SOARES MOREIRA - Credores 2014 - Massa Falida da S. A | . Viação Aérea RioGrandense, Rio Sul e |
|--------|----|------------------------------------------------------------------------------|----------------------------------------|
|        |    | MADALENA BEATRIZ ANDRADE SOARES MORE                                         | IRA 7453.6                             |

|              | IVES the State from East to Constitute to the State of th |                                        | 24539     |
|--------------|-------------------------------------------------------------------------------------------------------------------------------------------------------------------------------------------------------------------------------------------------